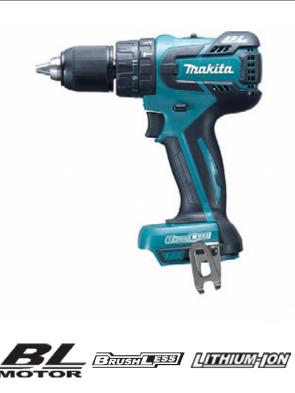

## Product information 18V COMBI DRILL LXT

## DHP459Z

| Voltage             | 18 v                   |
|---------------------|------------------------|
| Max. in wood        | 38 mm                  |
| Max. in masonry     | 13 mm                  |
| Max. in steel       | 13 mm                  |
| Max Torque S/H      | 25 / 45 Nm             |
| Torque Settings     | 16 + drill             |
| Battery Type        | Lithium-ion            |
| Charging Time       | 22 min                 |
| Vibration: Drilling | 8 m/sec <sup>2</sup>   |
| Vibration K factor  | 1.5 m/sec <sup>2</sup> |
| Body only machine   | 1                      |
| Net weight          | 1.7 kg                 |
| Electric Brake      | 1                      |
|                     |                        |

- Compact design with an overall length of only 192mm.
- Single sleeve keyless chuck allows for easy bit installation/removal by one hand.
- LED Job light with pre-glow function.
- BLDC motor specially designed to provide, above all, more work amount on a single full battery charge.